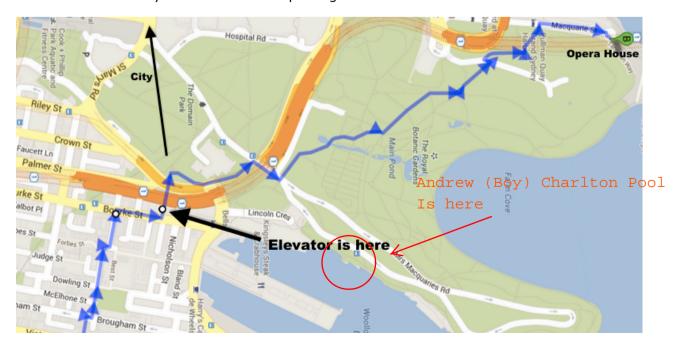

Walk to the Opera House Via the Botanical Gardens via a elevator & walking bridge. 2.3km, 29 minutes. One Way. Orientate this map using the elevator.