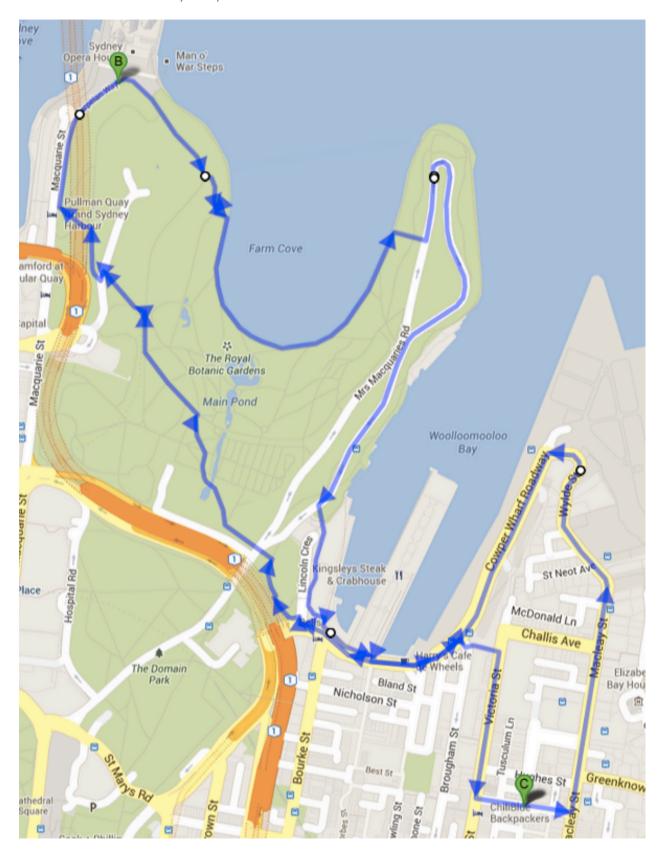

## Jog via the Botanical Gardens. 6.6KM may take approximately 40 Minutes. Round trip.

- ⇒ On the way there take the stairs up to the park 100 metres past Woolloomooloo Wharf. They are very near Lincoln Crescent (you will see them).
- ← On the way back take the tall staircase on corner of Cooper Wharf Road & Brougham Street that take you up to Victoria Street.