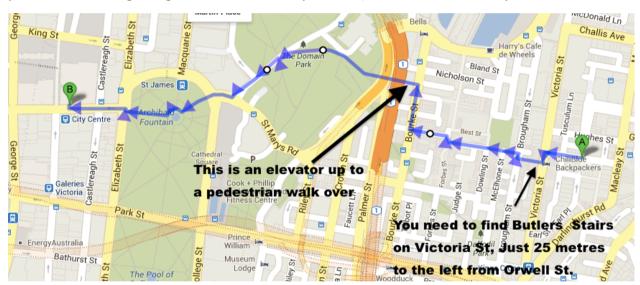

## Most Frequent Walks and a Suggested 40 Minute Jog.

Walk to the City Westfield Tower the easiest route. William Street is the least scenic route. 2km 25 Minutes. One way.

Walk to city the adventurous & scenic route via the pedestrian overpass elevator & pedestrian walking bridge & NSW Art Gallery. 1.8km, 23 minutes One Way.