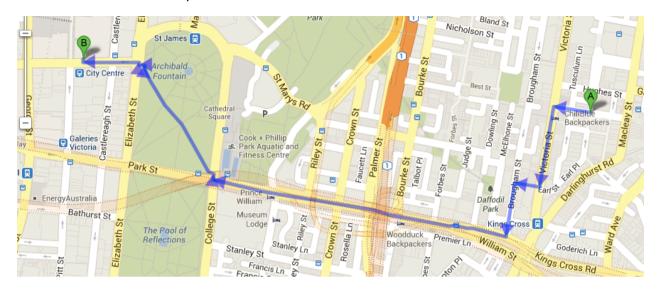

## Most Frequent Walks and a Suggested 40 Minute Jog.

Walk to the City Westfield Tower the easiest route. William Street is the least scenic route. 2km 25 Minutes. One way.

Walk to city the adventurous & scenic route via the pedestrian overpass elevator & pedestrian walking bridge & NSW Art Gallery. 1.8km, 23 minutes One Way.